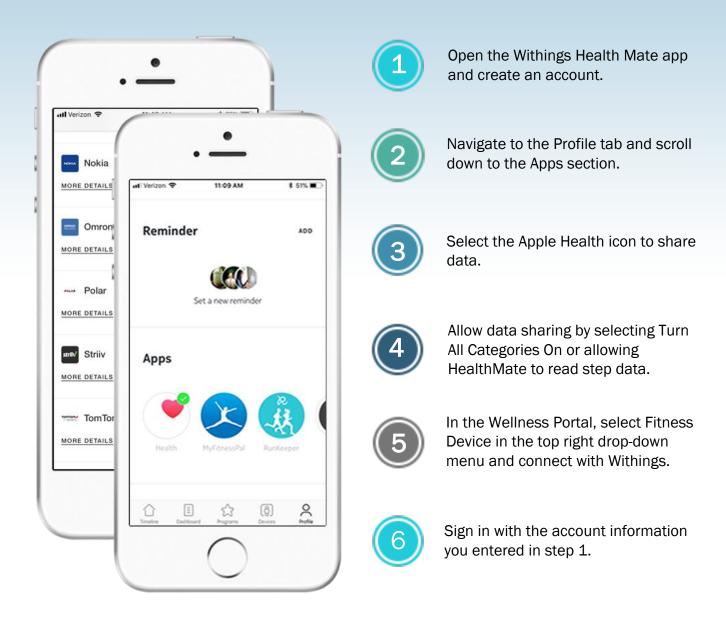

Yes, Apple Health connects to the Wellness Portal through the Withings Health Mate app. Start by downloading Withings Health Mate from the Apple Store and follow the steps below:

Please log into your Health Mate app daily to synchronize your step data from Apple Health. Once you refresh the Health Mate app the updated data will automatically upload into the activity challenge. (Note: Withings used to be known as Nokia)

Yes, Google Fit connects to the Wellness Portal through the Withings Health Mate app. Start by downloading Nokia Health Mate from the Apple Store and follow the steps below:

- Open the Withings Health Mate app and create an account.
- Navigate to the Profile tab and scroll down to the Apps section.
- Select the Google Fit icon to share data.
- You will be prompted to allow data sharing between the two apps. Please switch from Deactivate to Activate.
- In the Wellness Portal, select Fitness
  Device in the drop-down menu (top
  right) and connect with Withings.
- Sign in with the account information you entered in step 1.