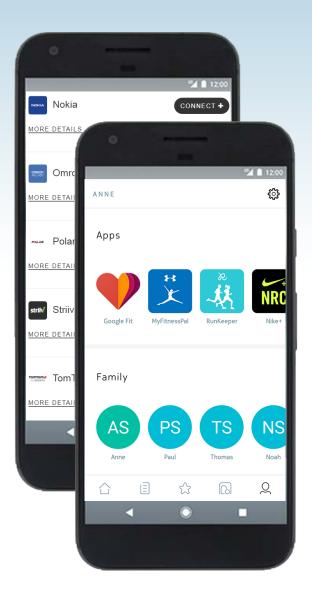

Yes, Google Fit connects to the Wellness Portal through the Withings Health Mate app. Start by downloading Nokia Health Mate from the Apple Store and follow the steps below:

- Open the Withings Health Mate app and create an account.
- Navigate to the Profile tab and scroll down to the Apps section.
- Select the Google Fit icon to share data.
- You will be prompted to allow data sharing between the two apps. Please switch from Deactivate to Activate.
- In the Wellness Portal, select Fitness
  Device in the drop-down menu (top
  right) and connect with Withings.
- Sign in with the account information you entered in step 1.