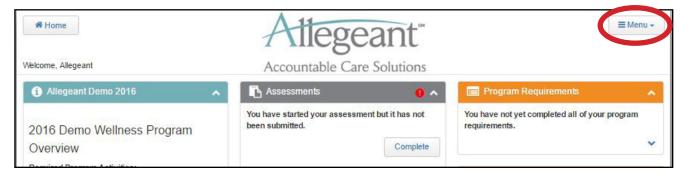

### **HOW DO I CHANGE MY PASSWORD?**

- 1. Go to www.allegeantwellness.com and sign into your account
  - 2. Click on *Menu* at the top right corner of the page

3. Click on Change Password

4. Type in your current password, then your new password