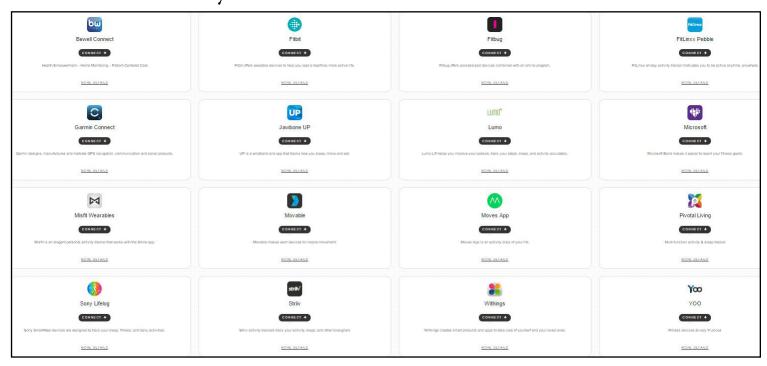

## HOW DO I CONNECT MY FITNESS DEVICE?

- 1. Go to www.allegeantwellness.com and sign into your account
  - 2. Click on *Menu* at the top right corner of the page

3. Click on Fitness Devices

4. Find your device in the list and click on *Connect* 

5. Enter in the required information and click the button to connect the device