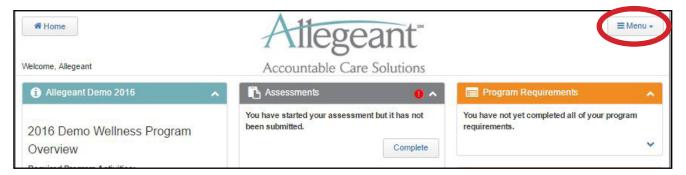

### **HOW DO I CHANGE MY PASSWORD?**

- 1. Go to www.allegeantwellness.com and sign into your account
  - 2. Click on *Menu* at the top right corner of the page

3. Click on Change Password

4. Type in your current password, then your new password