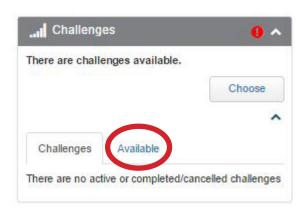

vice?                 | .Page 8 |
| How do I Speak to a Customer Service Representative? | .Page 9 |

# HOW DO I REGISTER FOR MY ACCOUNT?

### 1. Go to www.allegeantwellness.com

2. Click on Register



- 3. Accept the Terms & Conditions
- 4. Enter in the following information



5. Create a Password

## HOW DO I COMPLETE AN HRA?

- 1. Go to www.allegeantwellness.com and sign into your account
  - 2. Go to the *Assessments* widget
    - 3. Click on Complete



4. Answer all questions on each page and click *Next* 



5. Once you answer all the questions, click *Submit* 

### HOW DO I ENROLL IN A CHALLENGE?

- 1. Go to www.allegeantwellness.com and sign into your account
  - 2. Go to the *Challenges* widget
  - 3. Click on the arrow in the bottom right corner



#### 4. Click on Available



5. Find the challenge you want and click *Enroll* 



### HOW DO I ENROLL IN AN ACTION PLAN?

- 1. Go to www.allegeantwellness.com and sign into your account
  - 2. Go to the Action Plans widget
  - 3. Click on the arrow in the bottom right corner



#### 4. Click on Available



5. Find the action plan you want and click *Enroll* 



### **HOW DO I CHANGE MY PASSWORD?**

- 1. Go to www.allegeantwellness.com and sign into your account
  - 2. Click on *Menu* at the top right corner of the page



3. Click on Change Password



4. Type in your current password, then your new password

| Change Password                                                                                     |                                    |  |
|---------------------------------------------------------------