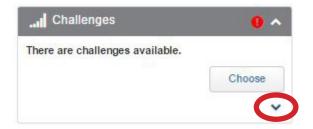

### HOW DO I ENROLL IN A CHALLENGE?

- 1. Go to www.allegeantwellness.com and sign into your account
  - 2. Go to the *Challenges* widget
  - 3. Click on the arrow in the bottom right corner

#### 4. Click on Available

5. Find the challenge you want and click *Enroll* 