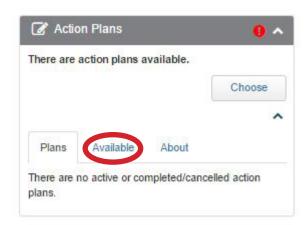

### HOW DO I ENROLL IN AN ACTION PLAN?

- 1. Go to www.allegeantwellness.com and sign into your account
  - 2. Go to the Action Plans widget
  - 3. Click on the arrow in the bottom right corner

#### 4. Click on Available

5. Find the action plan you want and click *Enroll* 