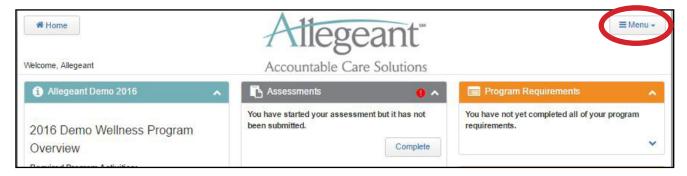

### **HOW DO I CHANGE MY PASSWORD?**

- 1. Go to www.allegeantwellness.com and sign into your account
  - 2. Click on *Menu* at the top right corner of the page

3. Click on Change Password

4. Type in your current password, then your new password