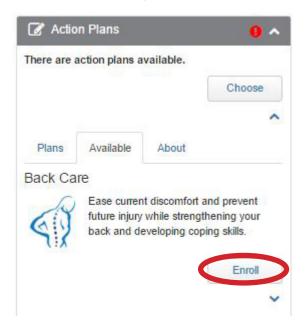

#### 4. Click on Available

5. Find the action plan you want and click *Enroll* 