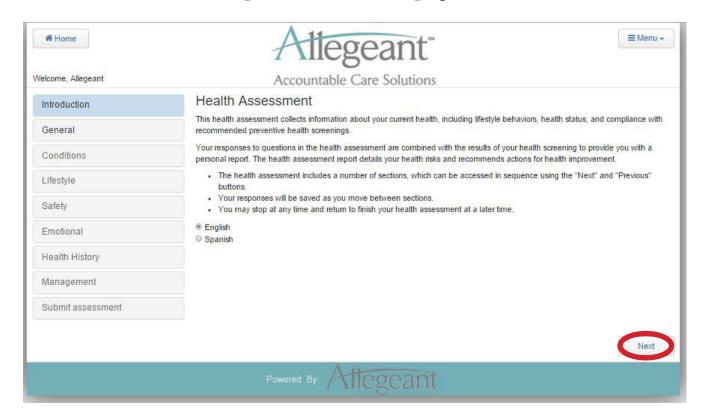

## HOW DO I COMPLETE AN HRA?

- 1. Go to www.allegeantwellness.com and sign into your account
  - 2. Go to the *Assessments* widget
    - 3. Click on Complete

4. Answer all questions on each page and click *Next* 

5. Once you answer all the questions, click *Submit* 