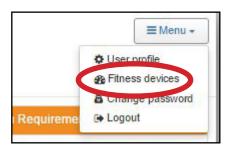

### **HOW DO I CHANGE MY PASSWORD?**

- 1. Go to www.allegeantwellness.com and sign into your account
  - 2. Click on *Menu* at the top right corner of the page

3. Click on Change Password

4. Type in your current password, then your new password

### HOW DO I CHANGE MY EMAIL ADDRESS?

- 1. Go to www.allegeantwellness.com and sign into your account
  - 2. Click on *Menu* at the top right corner of the page

3. Click on User Profile

- 4. Find the Email Address line
- Delete your old email and type in the new one
  - Please make sure that your email is correct

## HOW DO I CONNECT MY FITNESS DEVICE?

- 1. Go to www.allegeantwellness.com and sign into your account
  - 2. Click on *Menu* at the top right corner of the page

3. Click on Fitness Devices

4. Find your device in the list and click on *Connect* 