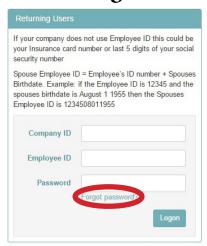

### FORGOT PASSWORD?

### 1. Go to www.allegeantwellness.com

2. Click on Forgot Password

3. Enter your Company ID and Employee ID and click Send

- 4. Thy system will send you an email (check your spam/junk folder)
- 5. If you do not receive an email within 24 hours, contact Customer Support