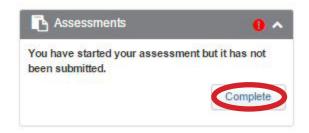

## HOW DO I COMPLETE AN HRA?

- 1. Go to www.allegeantwellness.com and sign into your account
  - 2. Go to the *Assessments* widget
    - 3. Click on Complete

4. Answer all questions on each page and click *Next* 