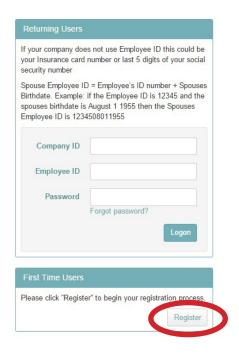

### 1. Go to www.allegeantwellness.com

2. Click on Register

- 3. Accept the Terms & Conditions
- 4. Enter in the following information

5. Create a Password