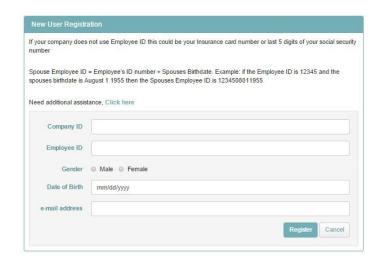

### 1. Go to www.allegeantwellness.com

2. Click on Register

- 3. Accept the Terms & Conditions
- 4. Enter in the following information

5. Create a Password