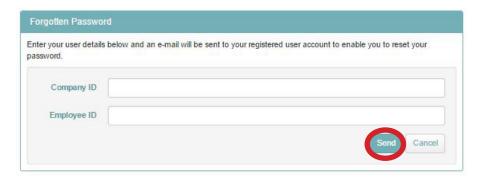

### 1. Go to www.allegeantwellness.com

2. Click on Forgot Password

3. Enter your Company ID and Employee ID and click Send

- 4. Thy system will send you an email (check your spam/junk folder)
- 5. If you do not receive an email within 24 hours, contact Customer Support