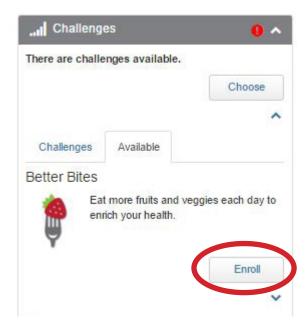

a Customer Service Representative? | .Page 9 |

# HOW DO I REGISTER FOR MY ACCOUNT?

### 1. Go to www.allegeantwellness.com

2. Click on Register



- 3. Accept the Terms & Conditions
- 4. Enter in the following information



5. Create a Password

## HOW DO I COMPLETE AN HRA?

- 1. Go to www.allegeantwellness.com and sign into your account
  - 2. Go to the *Assessments* widget
    - 3. Click on Complete



4. Answer all questions on each page and click *Next* 



5. Once you answer all the questions, click *Submit* 

### HOW DO I ENROLL IN A CHALLENGE?

- 1. Go to www.allegeantwellness.com and sign into your account
  - 2. Go to the *Challenges* widget
  - 3. Click on the arrow in the bottom right corner



#### 4. Click on Available



5. Find the challenge you want and click *Enroll* 



### HOW DO I ENROLL IN AN ACTION PLAN?

- 1. Go to www.allegeantwellness.com and sign into your account
  - 2. Go to the Action Plans widget
  - 3. Click on the arrow in the bottom right corner



#### 4. Click on Available



5. Find the action plan you want and click *Enroll* 



### **HOW DO I CHANGE MY PASSWORD?**

- 1. Go to www.allegeantwellness.com and sign into your account
  - 2. Click on *Menu* at the top right corner of the page



3. Click on Change Password



4. Type in your current password, then your new password

| Change Password                                                                                     |                                    |  |
|-----------------------------------------------------------------------------------------------------|---------------