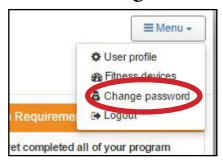

### **HOW DO I CHANGE MY PASSWORD?**

- 1. Go to www.allegeantwellness.com and sign into your account
  - 2. Click on *Menu* at the top right corner of the page

3. Click on Change Password

4. Type in your current password, then your new password