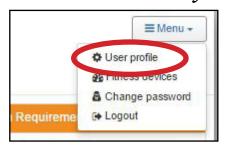

### **HOW DO I CHANGE MY PASSWORD?**

- 1. Go to www.allegeantwellness.com and sign into your account
  - 2. Click on *Menu* at the top right corner of the page

3. Click on Change Password

4. Type in your current password, then your new password

### HOW DO I CHANGE MY EMAIL ADDRESS?

- 1. Go to www.allegeantwellness.com and sign into your account
  - 2. Click on *Menu* at the top right corner of the page

3. Click on User Profile

- 4. Find the Email Address line
- Delete your old email and type in the new one
  - Please make sure that your email is correct

## HOW DO I CONNECT MY FITNESS DEVICE?

- 1. Go to www.allegeantwellness.com and sign into your account
  - 2. Click on *Menu* at the top right corner of the page

3. Click on Fitness Devices

4. Find your device in the list and click on *Connect* 