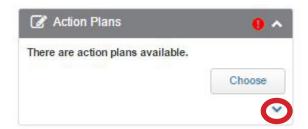

### HOW DO I ENROLL IN AN ACTION PLAN?

- 1. Go to www.allegeantwellness.com and sign into your account
  - 2. Go to the Action Plans widget
  - 3. Click on the arrow in the bottom right corner

#### 4. Click on Available

5. Find the action plan you want and click *Enroll* 